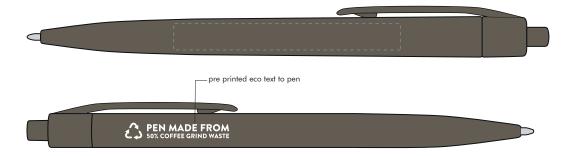

**COFFEE PEN** Product and Artwork Proof

Your Ref: Quantity: Product Code: TPC360101 Our Ref: Product Colour: BROWN Version: 1

**PRINTING CONCERNS:** 

We stock this item in the following colours

## **PANTONE REFERENCE(S)**

Colour 1

ARTWORK SCALE 100% Side Print Area: 60mm x 7mm

Product Image for visualisation - colours may vary

The dashed line is to demonstrate print area and will not appear on your printed item